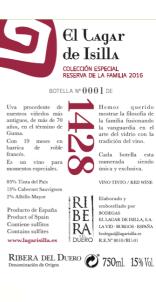

## S Bodegas & Viñedos El Lagar de Isilla COLECCIÓN ESPECIAL RESERVA DE LA FAMILIA

Limited edition, according to vintages. Composed of the coupage or

mixture of several vintages. Each bottle is numbered being unique and exclusive. We wanted to show the philosophy of the family by fusing the avant-garde in winemaking with the tradition of aging in our underground winery from the fifteenth century in Aranda de Duero.

## **BASIC DATA**

Name: El Lagar de Isilla- Special Collection Reserva de la Familia Origin: D.O Ribera de Duero

Winemaker: Aurelio García.

Production: Limited according to the vintage. Numbered bottles of 750 ml.

## **TECHNICAL INFORMATION**

Variety: 85% Tinta del País, 13% Cabernet Sauvignon and 2% Albillo Mayor. Vineyards: Vineyards over 70 years old, in the municipality of Guma. Soil: 100% sandy soils.

**Yield:** Low yield, around 2,000 Kg/ha, collected in boxes of 15 Kilos. After cooling the harvest for one night to 8°C, a second selection of the cluster is made.

Maceration: Cold soak for 5-7 days at 8 °C Alcoholic Fermentation: Over 7-9 days at 24 °C. Malolactic fermentation: French oak barrels. Ageing in barrels: Minimum 18 months in French oak barrels of 500L and 600L

## Analysis:

Alcohol Content: 15% Vol. Total acidity: 4.7 g/l. Residual sugar: < 2.2 g/l. pH: 3.44. Filtering: Light. \*May contain sediments ---- Contains Sulfites ---

PACKAGING INFORMATION Cork: Natural Extra 49x24. Individual Box Dimensions: 130x95x370 mm. Material: Cardboard. Boxes per pallet: AMERICAN: 288 boxes.